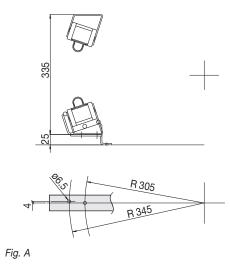

#### **Steel End Brackets**

The end brackets set, containing two steel plates screwed to the links, allows the two ends of the chain to be attached to the equipment. The end brackets are installed in one position offering the possibility of attaching the chain externally. (Fig. A)