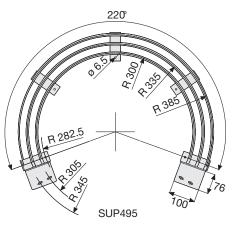

#### **Support Guide**

For correct functioning of the chain it is necessary that the installation is done in a specific position. For this reason Brevetti Stendalto has observed and created a support guide which can do this. (Fig. B) For particular applications it is possible to create support guides with attachment plates and special dimensions.