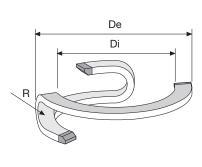

45

Α

mm

69

180°/s

| R       | Di      | De  |
|---------|---------|-----|
| 100,000 | 100,000 | mm  |
| mm      | mm      | mm  |
| 100     | 600     | 755 |

Weight/pitch

<mark>kg</mark> 0,100