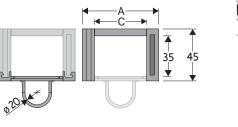

#### Inner height (D) 35 mm

Double share Sideband & Frame construction with large anti-friction single-pin. Frames removable from inner radius.

D

mm

35

R

mm

100

#### **Technical characteristics**

Acceleration 180°/s<sup>2</sup>

For higher requirements please consult our technical dept.

С

mm

45

В

mm

45

Α

mm

69

180°/s

| R       | Di      | De  |
|---------|---------|-----|
| 100,000 | 100,000 | mm  |
| mm      | mm      | mm  |
| 100     | 600     | 755 |

Weight/pitch

<mark>kg</mark> 0,100