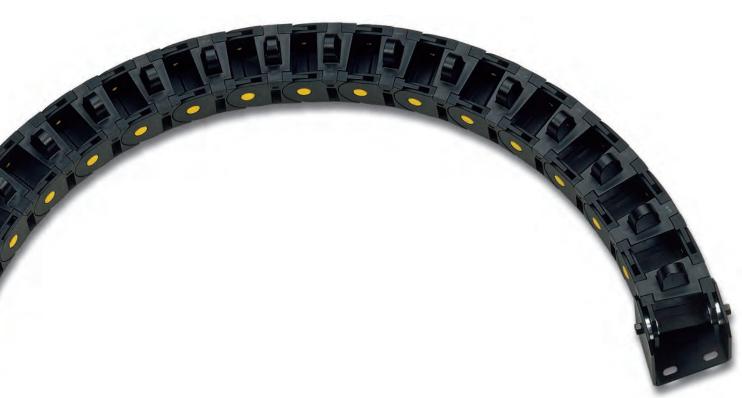

# 495 **Circular Nylon Cable Chain** with removable frames

### Serie Robot

495 **Circular Nylon Cable** Chain with removable frames

For further information please consult Brevetti Stendalto's **Technical Office**