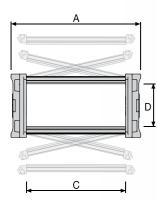

|  | ТҮРЕ | Α          |          | C          |          | D    | Pitch | Radius     |          |
|--|------|------------|----------|------------|----------|------|-------|------------|----------|
|  |      | from<br>mm | to<br>mm | from<br>mm | to<br>mm | mm   | mm    | from<br>mm | to<br>mm |
|  | H45* | 113        | 438      | 75         | 400      | 45   | 75    | 75         | 300      |
|  | H57  | 88         | 400      | 50         | 362      | 57   | 90    | 150        | 400      |
|  | H80  | 129        | 553      | 74         | 498      | 80,5 | 120   | 200        | 600      |
|  | H110 | 129        | 553      | 74         | 498      | 115  | 160   | 200        | 750      |