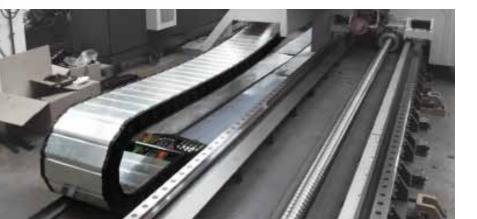

### MADE TO LAST!

Brevetti Stendalto designed and built the new nylon chains "H" series, particularly suitable for use in complex applications such as machine tools, large machining centers, onshore and offshore rigs, cranes, lifting equipment, and other heavy-duty applications. The link is entirely designed by Brevetti Stendalto's R&D department.

\*New heavy chain

The reinforced link design allows for a perfect sliding surface which ensures optimum performance in long-stroke applications.

### DYNA CABLE

The "H" series is available in different combinations: open with nylon frames, fully enclosed with nylon covers, fully enclosed with aluminium covers particularly suitable for heavy-duty machine tool applications. The chains of the "H" series are customisable to meet the most complex requirements.