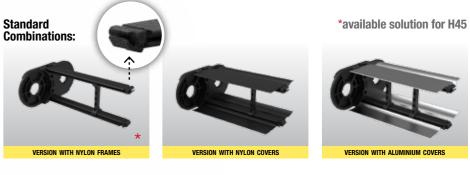

### DYNA CABLE

The "H" series is available in different combinations: open with nylon frames, fully enclosed with nylon covers, fully enclosed with aluminium covers particularly suitable for heavy-duty machine tool applications. The chains of the "H" series are customisable to meet the most complex requirements.