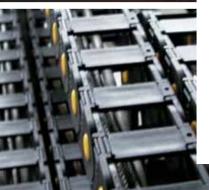

### MADE TO LAST!

Brevetti Stendalto designed and built the new nylon chains "H" series, particularly suitable for use in complex applications such as machine tools, large machining centers, onshore and offshore rigs, cranes, lifting equipment, and other heavy-duty applications. The link is entirely designed by Brevetti Stendalto's R&D department.

\*New heavy chain

The reinforced link design allows for a perfect sliding surface which ensures optimum performance in long-stroke applications.