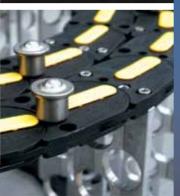

### MADE TO LAST!

Brevetti Stendalto designed and built the new nylon chains "H" series, particularly suitable for use in complex applications such as machine tools, large machining centers, onshore and offshore rigs, cranes, lifting equipment, and other heavy-duty applications. The link is entirely designed by Brevetti Stendalto's R&D department.

\*New heavy chain

The reinforced link design allows for a perfect sliding surface which ensures optimum performance in long-stroke applications.