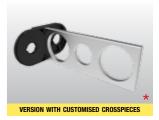

**Special Combinations:** 

VERSION WITH ALUMINIUM DRAWPLATES

VERSION WITH ALUMINIUM OR STEEL RODS