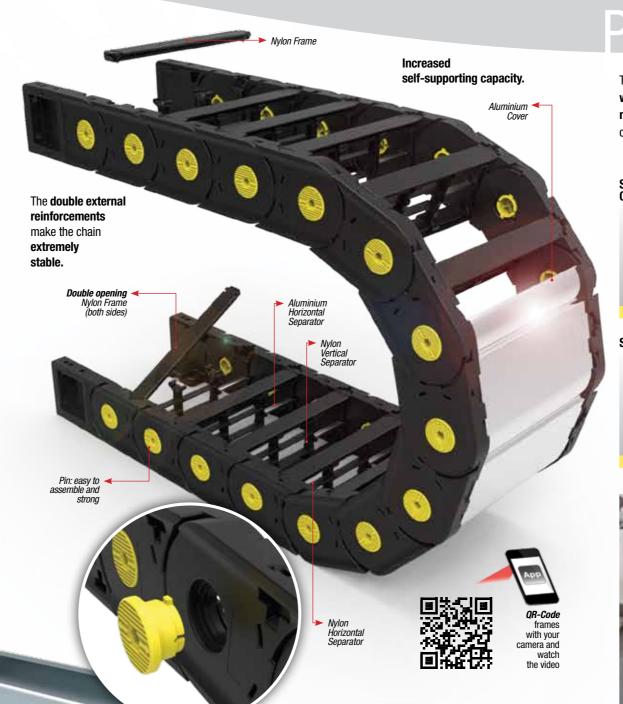

### MADE TO LAST!

Brevetti Stendalto designed and built the new nylon chains "H" series, particularly suitable for use in complex applications such as machine tools, large machining centers, onshore and offshore rigs, cranes, lifting equipment, and other heavy-duty applications. The link is entirely designed by Brevetti Stendalto's R&D department.

\*New heavy chain

The reinforced link design allows for a perfect sliding surface which ensures optimum performance in long-stroke applications.