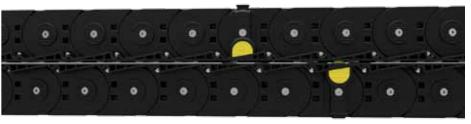

#### Smooth movement

Invisible rolling system eliminates the interference between rollers. On the upper chain portion the rollers are retracted while on the lower portion they are protruded to encrease the performance all links have the same pitch.

#### ✓ Perfect Alignment

Upper part of chain always glides perfectly on the lower portion.

Through **Brevetti's IR-System mechanism**, rollers at the lower chain portion are protruded and the upper chain portion slides along a perfectly smooth surface.