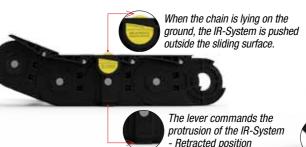

### HOW THE IR-BLOCK SET WORKS

The inner mechanism makes the IR-System appear when it's needed.

When it's not needed, the IR-roller remains invisible and hidden inside the sliding surface.

The lever commands the protrusion of the IR-System - Extended position

Through **Brevetti's IR-System mechanism**, rollers at the lower chain portion are protruded and the upper chain portion slides along a perfectly smooth surface.