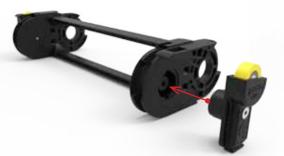

### HOW THE IR-BLOCK SET WORKS

The inner mechanism makes the IR-System appear when it's needed.

When it's not needed, the IR-roller remains invisible and hidden inside the sliding surface.

The lever commands the protrusion of the IR-System - Extended position

Through **Brevetti's IR-System mechanism**, rollers at the lower chain portion are protruded and the upper chain portion slides along a perfectly smooth surface.