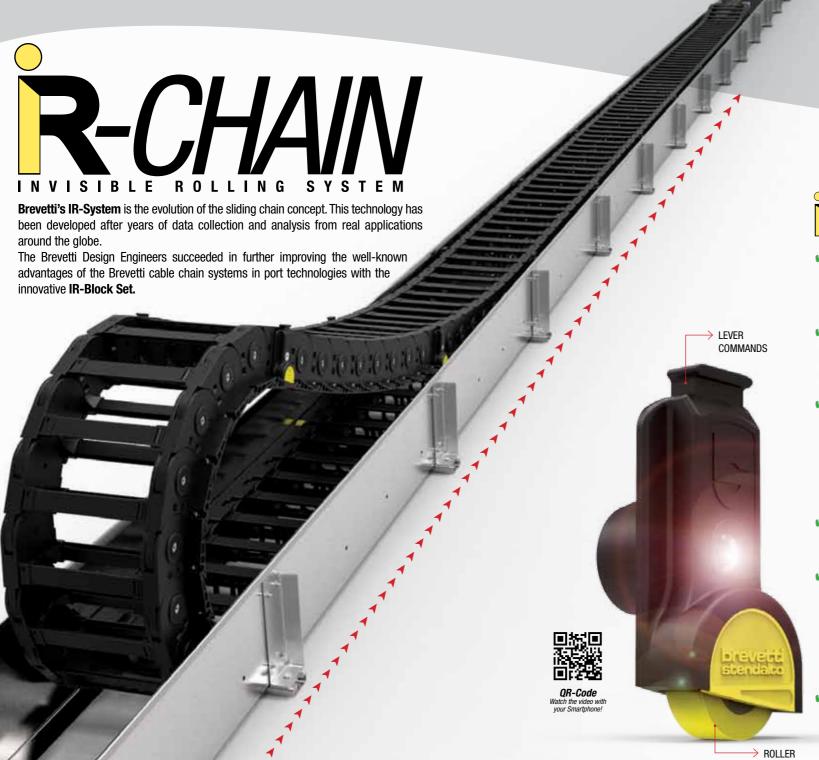

### HOW THE IR-BLOCK SET WORKS

The inner mechanism makes the IR-System appear when it's needed.

When it's not needed, the IR-roller remains invisible and hidden inside the sliding surface.

The lever commands the protrusion of the IR-System - Extended position

Through **Brevetti's IR-System mechanism**, rollers at the lower chain portion are protruded and the upper chain portion slides along a perfectly smooth surface.