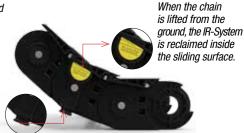

### HOW THE IR-BLOCK SET WORKS

The inner mechanism makes the IR-System appear when it's needed.

When it's not needed, the IR-roller remains invisible and hidden inside the sliding surface.

The lever commands the protrusion of the IR-System - Extended position

Through **Brevetti's IR-System mechanism**, rollers at the lower chain portion are protruded and the upper chain portion slides along a perfectly smooth surface.